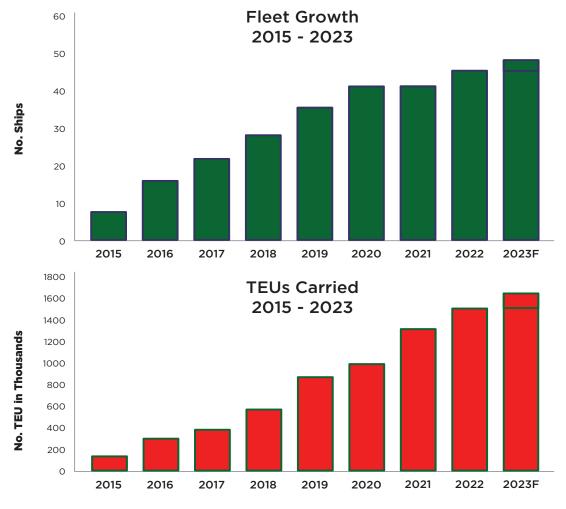

Contships has acquired 56 container vessels since 2015 and currently operates 48 vessels which are deployed globally in the intra-regional trade lanes and form an integral part of the global logistics supply chain.