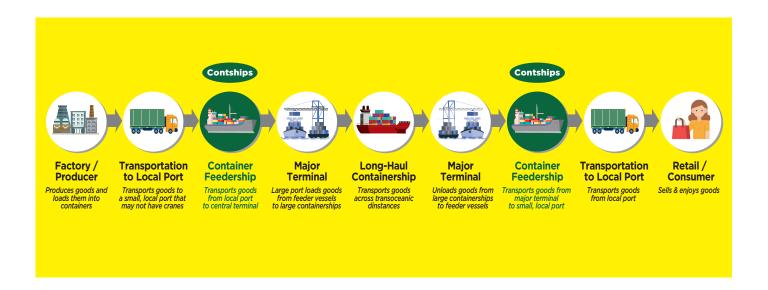

# **Contships Serving the Global Logistics Supply Chain**

Contships' feeders are chartered out on time-charter contracts to the major liner companies and regional carriers and are deployed on intra-regional trades and regional lanes across the world, distributing containers to and from smaller ports as well as major hub ports and terminals.

Feeders are the backbone of the container global logistics supply chain, holding a key role in serving the "first and last marine mile".

Feeders form an integral part of the "hub and spoke system" due to a number of key factors, such as, port infrastructure, berth size limitations, cargo volumes and provide operational flexibilities and synergies supporting main lane services by connecting ports with inter-continental shipping lanes with one or more smaller ports, which are not serviced by the main lane vessels.

## First and Last Marine Mile