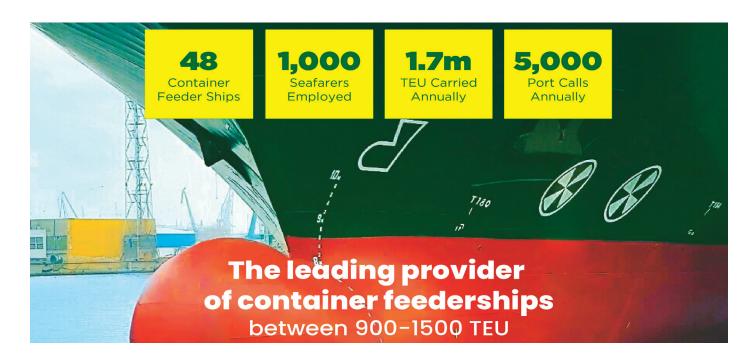

# Contships

Contship Fun

Contships was established in 2015, by Nikolas D. Pateras, and has since grown into the leading global tonnage provider of container feeder vessels between 900-1500TEU through the strong and steadfast support from its stakeholders.

Contships has acquired 56 container vessels since 2015 and currently operates 48 vessels which are deployed globally in the intra-regional trade lanes and form an integral part of the global logistics supply chain.

# **Trusted by Charterers Worldwide**

**Leading Tonnage Provider 900-1500TEU** 